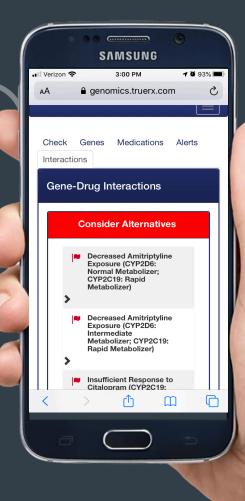

**Q: What is Pharmacogenomics (PGx)?**

PGx is the relationship between the medications we take (pharmaco) and

how our genes tell our bodies to use them (genomics).





# IS PGx WORTH THE INVESTMENT?

\$3,962

#### PER PATIENT SAVINGS

annually when PGx is used to optimize depression treatment Maciel A et al. Neuropsychiatr Dis Treat 2018;14:225-30



#### PER PATIENT REDUCTION in health expenses after 4 months

Brixner D et al. J Med Econ 2016;19:213-28

### IS PGx WORTH THE INVESTMENT? FEWER EMERGENCY ROOM VISITS

#### FEWER HOSPITALIZATIONS

Perlis RH et al. Depress Anxiety 2018;35:946-52

40%

58%

## PGX CONSIDERATIONS

#### DESIRED OUTCOME Reporting or Clinical

#### LAB QUALITY

Direct-to-Consumer or Medical Extent of Testing

COST AND PAYMENT Wellness Benefit or Medical Benefit



### Case Study: Mental Health

# Q: What will the patient experience look like?



# Pharmacist consultation



### 2

# Self-administered swab sample



3

# Mailed directly to the lab



# Results on private portal

4

#### Click here for results

# Ongoing medication monitoring

5



Q: What does medication management look like WITHOUT PGx?





Increased side effects Compliance with no health benefit Trial and error Repeated visits to doctor's office Unnecessary visit to ER Unnecessary cost of medications

Q: What will medication management look like WITH PGx?



Decreased side effects and increased compliance Confidence in prescribing the right medication Getting it right the first time Real time patient portal as a resource Values patient's work and personal time Reduces medical co