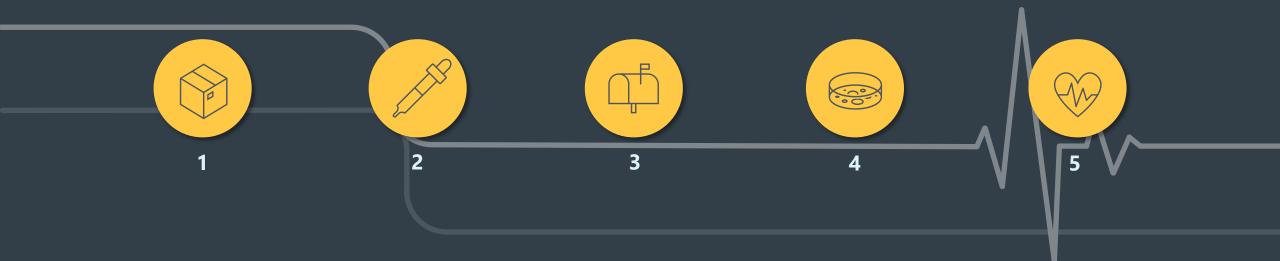

# Q: What will the patient experience look like?

# Pharmacist consultation

### 2

# Self-administered swab sample

3

# Mailed directly to the lab

# Results on private portal

4

#### Click here for results

# Ongoing medication monitoring

5

Q: What does medication management look like WITHOUT PGx?

Increased side effects Compliance with no health benefit Trial and error Repeated visits to doctor's office Unnecessary visit to ER Unnecessary cost of medications