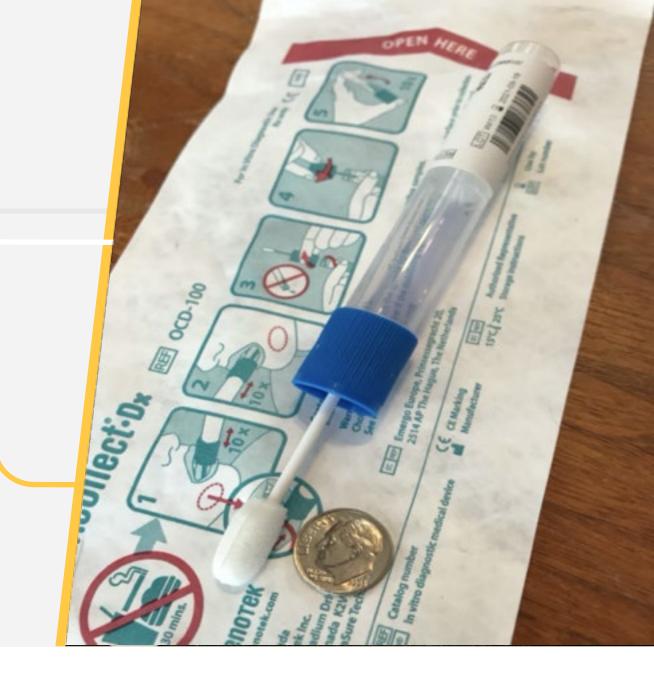

(genomics).





# IS PGx WORTH THE INVESTMENT?

\$3,962

#### PER PATIENT SAVINGS

annually when PGx is used to optimize depression treatment Maciel A et al. Neuropsychiatr Dis Treat 2018;14:225-30



#### PER PATIENT REDUCTION in health expenses after 4 months

Brixner D et al. J Med Econ 2016;19:213-28

### IS PGx WORTH THE INVESTMENT? FEWER EMERGENCY ROOM VISITS

#### FEWER HOSPITALIZATIONS

Perlis RH et al. Depress Anxiety 2018;35:946-52

40%

58%

## PGX CONSIDERATIONS

#### DESIRED OUTCOME Reporting or Clinical

#### LAB QUALITY

Direct-to-Consumer or Medical Extent of Testing

COST AND PAYMENT Wellness Benefit or Medical Benefit



### Case Study: Mental Health

# Q: What will the patient experience look like?



# Pharmacist consultation



### 2

# Self-administered swab sample



3

# Mailed directly to the lab



# Results on private portal

4

#### Click here for results

# Ongoing medication monitoring

5



Q: What does medication management look like WITHOUT PGx?





Increased side effects Compliance with no health benefit Trial and error Repeated visits to doctor's office Unnecessary visit to ER Unnecessary cost of medications

Q: What will medication management look like WITH PGx?



Decreased side effects and increased compliance Confidence in prescribing the right medication Getting it right the first time Real time patient portal as a resource Values patient's work and personal time Reduces medical costs for employer and patient



### Are you ready to bring greater health to your people in less time at a lower cost?





### **RICH MOUSTY**

Owner and